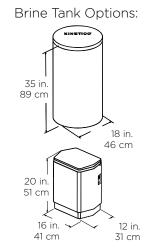

## What Makes The Kinetico Overdrive® Enhanced 2040s Different?

- 1. Non-Electric Operation. Reliable. No timers or computers to set, adjust, repair or replace.
- 2. Metered, Demand Service. Unlimited supply of clean, soft water. Eliminates guesswork, water and regenerant waste, and hard water breakthrough.
- **3.** Twin Tank System. Unlimited supply of clean, conditioned water. Enables system to regenerate with clean, conditioned water.
- 4. Overdrive Enhanced. All tanks are in service simultaneously. Increases performance, efficiency, flow rate and media life.
- 5. High Flow Rate. System keeps up with the conditioned water needs of today's demanding households.
- 6. Large Porting Size. Perfectly suited for larger plumbing found in many homes. Up to 1 <sup>1</sup>/<sub>2</sub> inch.
- 7. Efficient Hardness Removal. Assures consistent and continuous clean, soft water. Saves money on soaps and cleaners. Protects plumbing and appliances.
- 8. High Efficiency, Packed Resin Bed. More efficient hardness removal. Conserves regenerant and water. Increases performance.
- 9. Efficient Use of Water and Regenerant. Low water consumption. Less money spent on regenerant.
- 10. Corrosion-Resistant Valve and Tanks. Long lasting. Can endure harsh environments.
- 11. Soft Water, Countercurrent Regeneration. Increases product efficiency and water quality.
- 12. Automatic Operation. Just add regenerant.
- 13. Outstanding Warranty. Dependability, peace of mind.