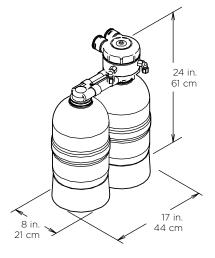

## What Makes The Kinetico Overdrive® Enhanced 2040s Different?

- 1. Non-Electric Operation. Reliable. No timers or computers to set, adjust, repair or replace.
- 2. Metered, Demand Service. Unlimited supply of clean, soft water. Eliminates guesswork, water and regenerant waste, and hard water breakthrough.
- **3.** Twin Tank System. Unlimited supply of clean, conditioned water. Enables system to regenerate with clean, conditioned water.
- 4. Overdrive Enhanced. All tanks are in service simultaneously. Increases performance, efficiency, flow rate and media life.
- 5. High Flow Rate. System keeps up with the conditioned water needs of today's demanding households.
- 6. Large Porting Size. Perfectly suited for larger plumbing found in many homes. Up to 1 <sup>1</sup>/<sub>2</sub> inch.
- 7. Efficient Hardness Removal. Assures consistent and continuous clean, soft water. Saves money on soaps and cleaners. Protects plumbing and appliances.
- 8. High Efficiency, Packed Resin Bed. More efficient hardness removal. Conserves regenerant and water. Increases performance.
- 9. Efficient Use of Water and Regenerant. Low water consumption. Less money spent on regenerant.
- 10. Corrosion-Resistant Valve and Tanks. Long lasting. Can endure harsh environments.
- 11. Soft Water, Countercurrent Regeneration. Increases product efficiency and water quality.
- 12. Automatic Operation. Just add regenerant.
- 13. Outstanding Warranty. Dependability, peace of mind.