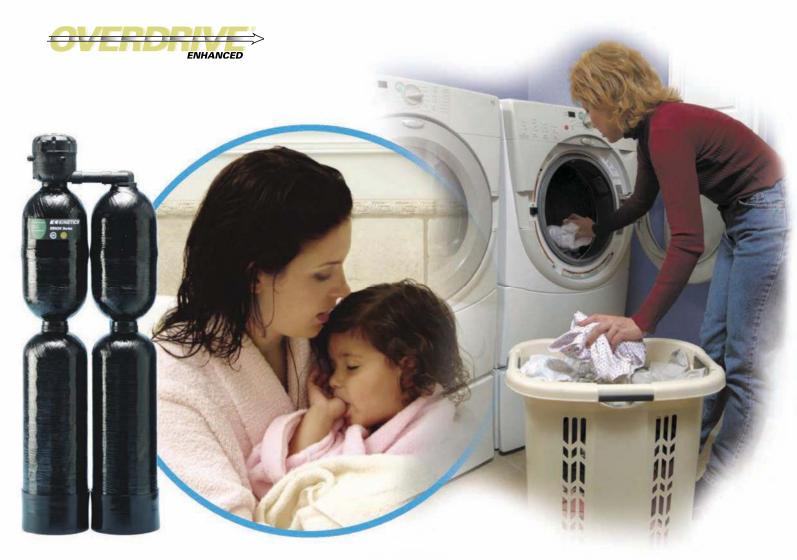

## **Kinetico Advantages**

Maximum Flow of Filtered, Dechlorinated Water 24 Hours a Day, Every Day Simple, Reliable and Economical Operation Quad Tank Design Certified Performance Installation and Service by Trained Water Treatment Professionals

## What Makes The Kinetico MACH Overdrive Enhanced 4060f Different?

- 1. Non-Electric Operation. Reliable. No timers or computers to set, adjust, repair or replace.
- 2. Metered, Demand Service. Eliminates guesswork, water waste and problem water breakthrough.
- **3.** Quad Tank System. Separate media tanks combine two systems into one. Continuous availability of filtered, dechlorinated water. Saves money and space. Simplifies maintenance.
- 4. Overdrive Enhanced. All tanks are in service simultaneously. Increases performance, efficiency, flow rate and media life.
- 5. High Flow Rate. System keeps up with the conditioned water needs of today's demanding households.
- 6. Large Porting Size. Perfectly suited for larger plumbing found in many homes. Up to 11/2 inch.
- 7. Efficient Filtering Capabilities. Assures continuous, high quality, filtered water. Uses exclusive Macrolite<sup>\*</sup> Ceramic Media for removal of very fine particulate matter to protect plumbing, appliances, fixtures and clothing.
- 8. Effective Chlorine Reduction. Activated Carbon adsorbs objectionable tastes, odors and chlorine from water. Reduces drying of hair and skin from chlorine.
- 9. Efficient Use of Water. Compact media beds require less backwash water for reduced water consumption.
- 10. Corrosion-Resistant Valve and Tanks. Long lasting. Can endure harsh environments.
- 11. Clean Water, Countercurrent Regeneration. Increases product efficiency and water quality.
- 12. Automatic Operation. Virtually no maintenance or guesswork.
- 13. Outstanding Warranty. Dependability, peace of mind.
- 14. Third-Party Certification. Added assurance.