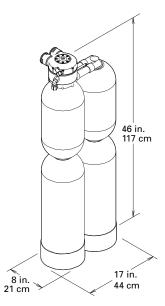

## MACH Series 4060f

Non-Electric, High Performance Combination Whole House Water Filter

## What Makes The Kinetico MACH Overdrive Enhanced 4060f Different?

- 1. Non-Electric Operation. Reliable. No timers or computers to set, adjust, repair or replace.
- 2. Metered, Demand Service. Eliminates guesswork, water waste and problem water breakthrough.
- **3.** Quad Tank System. Separate media tanks combine two systems into one. Continuous availability of filtered, dechlorinated water. Saves money and space. Simplifies maintenance.
- 4. Overdrive Enhanced. All tanks are in service simultaneously. Increases performance, efficiency, flow rate and media life.
- 5. High Flow Rate. System keeps up with the conditioned water needs of today's demanding households.
- 6. Large Porting Size. Perfectly suited for larger plumbing found in many homes. Up to 11/2 inch.
- 7. Efficient Filtering Capabilities. Assures continuous, high quality, filtered water. Uses exclusive Macrolite<sup>\*</sup> Ceramic Media for removal of very fine particulate matter to protect plumbing, appliances, fixtures and clothing.
- 8. Effective Chlorine Reduction. Activated Carbon adsorbs objectionable tastes, odors and chlorine from water. Reduces drying of hair and skin from chlorine.
- 9. Efficient Use of Water. Compact media beds require less backwash water for reduced water consumption.
- 10. Corrosion-Resistant Valve and Tanks. Long lasting. Can endure harsh environments.
- 11. Clean Water, Countercurrent Regeneration. Increases product efficiency and water quality.
- 12. Automatic Operation. Virtually no maintenance or guesswork.
- 13. Outstanding Warranty. Dependability, peace of mind.
- 14. Third-Party Certification. Added assurance.