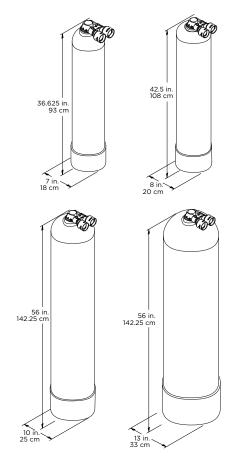

Kinetico Model 1060 Dechlorinator Combination (additional configurations available)