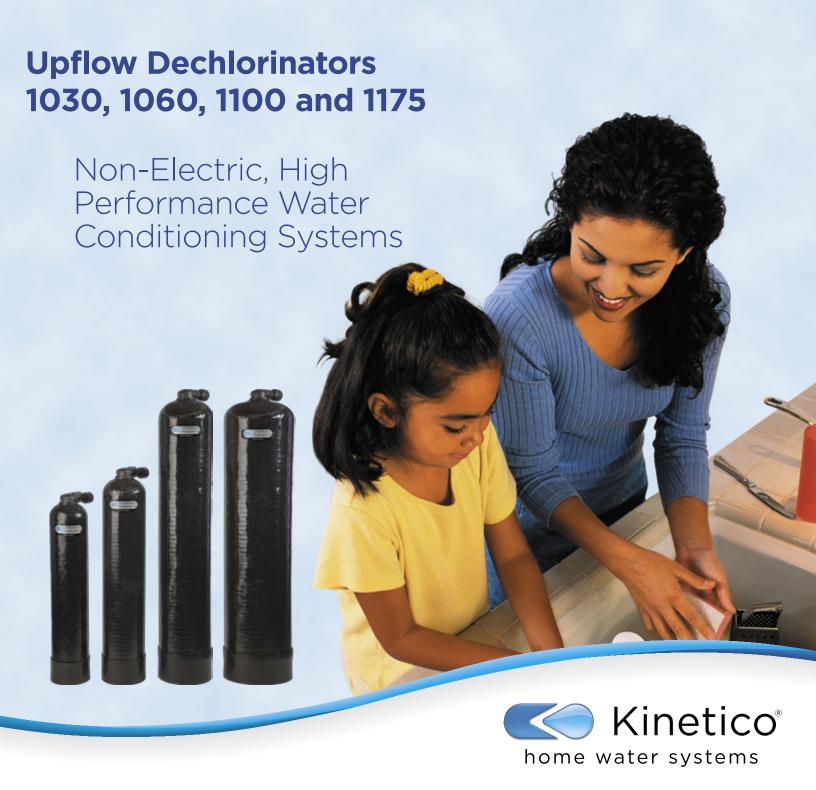

Effective Whole-House Dechlorination with Upflow Filtration High-Capacity Activated Carbon Bed

Can be Installed Alone or with Other Kinetico Water Treatment Systems

Simple, Reliable and Economical Operation

Kinetico Model 1060 Dechlorinator Combination (additional configurations available)