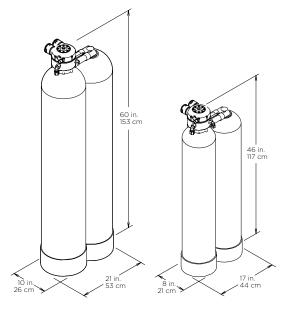

## Kinetico 2060s and 2100s

Conditioned Water 24 Hours a Day, Every Day Simple, Reliable and Economical Operation Twin Tank Design

Certified Performance

Installation and Service by Trained Water Treatment Professionals

## What Makes The Kinetico® Overdrive® Enhanced 2060s and 2100s Different?

- 1. Non-Electric Operation. Reliable, no timers or computers to set, adjust, repair or replace.
- 2. Metered, Demand Service. Unlimited supply of clean, soft water. Eliminates guesswork, water and regenerant waste, and hard water breakthrough.
- 3. Twin Tank System. Unlimited supply of clean, conditioned water. Enables system to regenerate with clean, conditioned water.
- 4. Overdrive Enhanced. All tanks are in service simultaneously. Increases performance, efficiency, flow rate and media life.
- 5. High Flow Rate. System keeps up with the conditioned water needs of today's demanding households.
- 6. Large Porting Size. Perfectly suited for larger plumbing found in many homes. Up to 1 1/2 inch.
- 7. Efficient Hardness Removal. Assures consistent and continuous clean, soft water. Saves money on soaps and cleaners. Protects plumbing and appliances.
- 8. Effective Iron Removal. Removes soluble iron\* from water.
- 9. Fresh Resin Zone. Enhances system cleaning and adds a final polish to water. Maintains top performance.
- 10. High Quality Resin. Long life, high capacity to assure quality water.
- 11. Efficient Use of Water and Regenerant. Low water consumption. Less money spent on regenerant.
- 12. Corrosion-Resistant Valve and Tanks. Long lasting. Can endure harsh environments.
- 13. Soft Water, Countercurrent Regeneration. Increases product efficiency and water quality.
- 14. Automatic Operation. Just add regenerant.
- 15. Outstanding Warranty. Dependability, peace of mind.