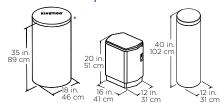

## Brine Tank Options:

\*18"x 35" brine tank is the only option for the Overdrive Enhanced 2100s